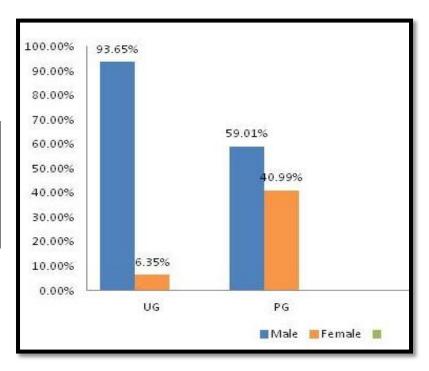

|------|---------|-------|
| Courses           | Male | Female  | Total |
| UG                | 5394 | 330     | 5724  |
| PG                | 932  | 561     | 1493  |
| Total<br>Strength | 6326 | 891     | 7217  |



| Courses           |      |        |       |
|-------------------|------|--------|-------|
| Courses           | Male | Female | Total |
| UG                | 5070 | 320    | 5390  |
| PG                | 880  | 577    | 1457  |
| Total<br>Strength | 5950 | 897    | 6847  |





| Courses           |      | 2018-19 |       |  |
|-------------------|------|---------|-------|--|
| Courses           | Male | Female  | Total |  |
| UG                | 4642 | 315     | 4957  |  |
| PG                | 799  | 555     | 1354  |  |
| Total<br>Strength | 5441 | 870     | 6311  |  |



| Courses           |      | 2017-18 |       |  |
|-------------------|------|---------|-------|--|
| Courses           | Male | Female  | Total |  |
| UG                | 4290 | 404     | 4694  |  |
| PG                | 1293 | 432     | 1725  |  |
| Total<br>Strength | 5583 | 836     | 6419  |  |





(Co-educational, Affiliated to Panjab University, Chandigarh) Sector-26, Chandigarh -160019. (0172) 2792754, Telefax: (0172) 2790312

| Courses        |      | 2016-17 |       |  |
|----------------|------|---------|-------|--|
| Courses        | Male | Female  | Total |  |
| UG             | 3971 | 1562    | 5533  |  |
| PG             | 325  | 525     | 850   |  |
| Total Strength | 4296 | 2087    | 6383  |  |



### Teaching Faculty

#### **Gender Diversity Graphs**

| 2020-21     |