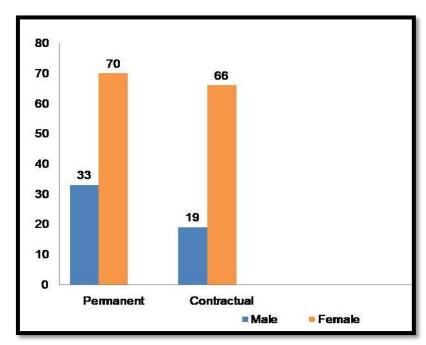

### EQUAL OPPORTUNITY FOR WOMEN FACULTY

• List of Women Principals during Last Five Years

| 31                 | i Guru Gobind Singh Colle | ge, Sector-26 Cl | handigarh  |  |
|--------------------|---------------------------|------------------|------------|--|
|                    | List of Officiatin        | ng Principals    |            |  |
| Sr.no. Name Tenure |                           |                  |            |  |
| Si.iio.            | ivaille                   | From             | То         |  |
| 1                  | Mr Surinder Singh Dhillon | 01.04.2015       | 31.12.2015 |  |
| 2                  | Mr Kuldip Singh           | 01.01.2016       | 30.09.2016 |  |
| 3                  | Dr Jyoti Lamba            | 30.09.2016       | 31.08.2018 |  |
| 4                  | Mrs Rita Singh            | 31.08.2018       | 31.07.2019 |  |
| 5                  | Mrs Satinder Kaur         | 31.07.2019       | 31.03.2020 |  |
| 6                  | Mr Charanjit Singh        | 31.03.2020       | 31.01.2021 |  |
| 7                  | Mrs Sarabjeet Kaur        | 01.02.2021       | 30.06.2021 |  |

• Women Faculty in Advisory Committee

2018-2021 2015-2018

Page 5 of 45

(Co-educational, Affiliated to Panjab University, Chandigarh) Sector-26, Chandigarh -160019. (0172) 2792754, Telefax: (0172) 2790312