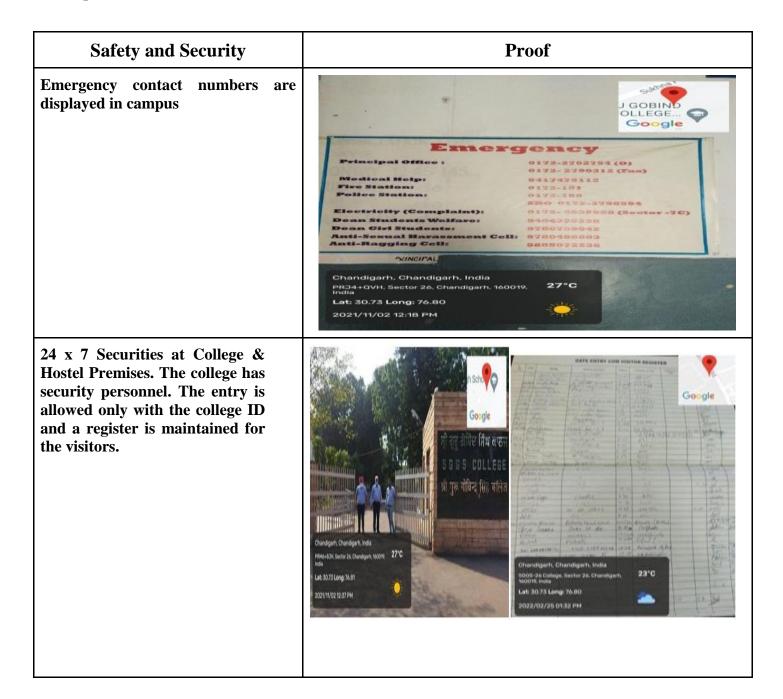

e Golden Jubilee Celebrations of the College, an Inter-college Poetry Recitation and Declamation Competition was organised by Young Speakers Association. Topics provided for poetry recitation and declamation were 'Feminism' and 'The Power of Social Media', respectively. | SNI CURS GORND SINCR COLLEGE  Golden Systian Colonications  Fonday Recitations Consequisions  Fonday Recitations Consequisions  Gown R. M.  Renowned Author Khushwant Singh                              |



(Co-educational, Affiliated to Panjab University, Chandigarh)
Sector-26, Chandigarh -160019. (0172) 2792754, Telefax: (0172) 2790312

#### **SECTION E: FACILITIES FOR WOMEN**

Specific facilities provided for women in terms of:

- a) Safety and Security
- b) Common room
- c) Separate Washroom for Girls and Women Staff





(Co-educational, Affiliated to Panjab University, Chandigarh)
Sector-26, Chandigarh -160019. (0172) 2792754, Telefax: (0172) 2790312

CCTV Cameras: CCTVs are installed for 24x7 e-surveillance in the campus to ensure the safety and security of students and staff.



Girl's Common Room and its Inside View



Sanitary Napkin Vending Machine and Incinerator Installed in Girls' Common Room





(Co-educational, Affiliated to Panjab University, Chandigarh) Sector-26, Chandigarh -160019. (0172) 2792754, Telefax: (0172) 2790312

**Separate Toilets for Girls on Each Floor of the campus building** 



Bhai Kanhayia Health Centre





(Co-educational, Affiliated to Panjab University, Chandigarh)
Sector-26, Chandigarh -160019. (0172) 2792754, Telefax: (0172) 2790312

## Additional Seat for Single