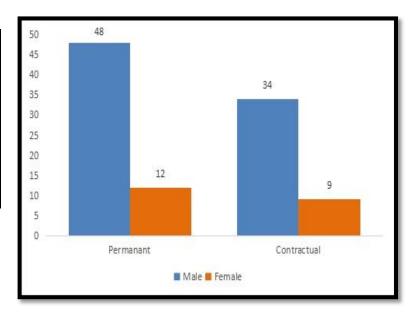

70     | 103   |  |  |
| Contractual | 19   | 66     | 85    |  |  |
| Total       | 52   | 136    | 188   |  |  |





(Co-educational, Affiliated to Panjab University, Chandigarh)
Sector-26, Chandigarh -160019. (0172) 2792754, Telefax: (0172) 2790312

### Non-Teaching

Gender Diversity Graphs 2016-17 to 2020-21

| 2020-21     |      |        |       |
|-------------|------|--------|-------|
|             | Male | Female | Total |
| Permanent   | 47   | 11     | 58    |
| Contractual | 19   | 01     | 20    |
| Total       | 66   | 12     | 78    |



| 2019-20     |      |        |       |
|-------------|------|--------|-------|
|             | Male | Female | Total |
| Permanent   | 48   | 12     | 60    |
| Contractual | 34   | 09     | 43    |
| Total       | 82   | 21     | 103   |





| 2018-19     |      |        |       |
|-------------|------|--------|-------|
|             | Male | Female | Total |
| Permanent   | 50   | 13     | 63    |
| Contractual | 25   | 10     | 35    |
| Total       | 75   | 23     | 98    |



| 2017-18     |      |        |       |
|-------------|------|--------|-------|
|             | Male | Female | Total |
| Permanent   | 52   | 14     | 66    |
| Contractual | 24   | 08     | 32    |
| Total       | 76   | 22     | 98    |



| 2016-17     |      |        |       |
|-------------|------|--------|-------|
|             | Male | Female | Total |
| Permanent   | 51   | 13     | 64    |
| Contractual | 23   | 05     | 28    |
| Total       | 74   | 18     | 92    |





(Co-educational, Affiliated to Panjab University, Chandigarh)
Sec