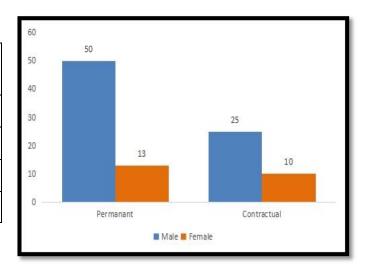

2790312

### Non-Teaching

Gender Diversity Graphs 2016-17 to 2020-21

| 2020-21     |      |        |       |
|-------------|------|--------|-------|
|             | Male | Female | Total |
| Permanent   | 47   | 11     | 58    |
| Contractual | 19   | 01     | 20    |
| Total       | 66   | 12     | 78    |



| 2019-20     |      |        |       |
|-------------|------|--------|-------|
|             | Male | Female | Total |
| Permanent   | 48   | 12     | 60    |
| Contractual | 34   | 09     | 43    |
| Total       | 82   | 21     | 103   |





| 2018-19     |      |        |       |
|-------------|------|--------|-------|
|             | Male | Female | Total |
| Permanent   | 50   | 13     | 63    |
| Contractual | 25   | 10     | 35    |
| Total       | 75   | 23     | 98    |



| 2017-18     |      |        |       |
|-------------|------|--------|-------|
|             | Male | Female | Total |
| Permanent   | 52   | 14     | 66    |
| Contractual | 24   | 08     | 32    |
| Total       | 76   | 22     | 98    |



| 2016-17     |      |        |       |
|-------------|------|--------|-------|
|             | Male | Female | Total |
| Permanent   | 51   | 13     | 64    |
| Contractual | 23   | 05     | 28    |
| Total       | 74   | 18     | 92    |





(Co-educational, Affiliated to Panjab University, Chandigarh)
Sector-26, Chandigarh -160019. (0172) 2792754, Telefax: (0172) 2790312

#### **SECTION G: COUNSELLING**

Students can avail various types of Counselling services at College:

**Academic Counselling:** The College provides Counselling related to aca