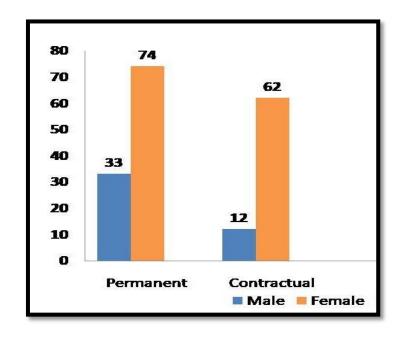

rses        | Male | Female  | Total |  |
| UG             | 3971 | 1562    | 5533  |  |
| PG             | 325  | 525     | 850   |  |
| Total Strength | 4296 | 2087    | 6383  |  |



### Teaching Faculty

#### **Gender Diversity Graphs**

| 2020-21     |      |        |       |  |  |
|-------------|------|--------|-------|--|--|
|             | Male | Female | Total |  |  |
| Permanent   | 35   | 76     | 111   |  |  |
| Contractual | 15   | 43     | 58    |  |  |
| Total       | 50   | 119    | 169   |  |  |





| 2019-20     |      |        |       |  |  |
|-------------|------|--------|-------|--|--|
|             | Male | Female | Total |  |  |
| Permanent   | 33   | 74     | 107   |  |  |
| Contractual | 12   | 62     | 74    |  |  |
| Total       | 45   | 136    | 181   |  |  |



| 2018-19     |      |        |       |  |  |
|-------------|------|--------|-------|--|--|
|             | Male | Female | Total |  |  |
| Permanent   | 31   | 73     | 104   |  |  |
| Contractual | 11   | 61     | 72    |  |  |
| Total       | 42   | 134    | 176   |  |  |





| 2017-18     |      |        |       |  |  |
|-------------|------|--------|-------|--|--|
|             | Male | Female | Total |  |  |
| Permanent   | 36   | 68     | 104   |  |  |
| Contractual | 14   | 60     | 74    |  |  |
| Total       | 50   | 128    | 178   |  |  |



| 2016-17     |      |        |       |  |  |
|-------------|------|--------|-------|--|--|
|             | Male | Female | Total |  |  |
| Permanent   | 33   | 70     | 103   |  |  |
| Contractual | 19   | 66     | 85    |  |  |
| Total