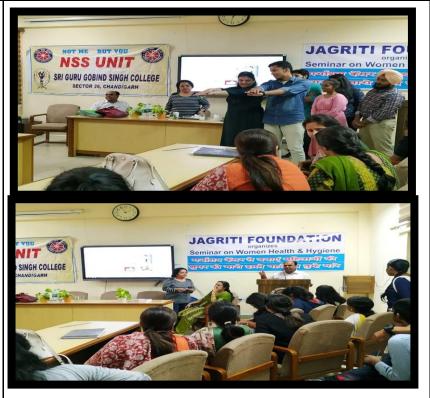

ंह कॉलेज में मैमोग्राफी और कैंसर जांच शिविर का आयोजन किया गया। शिविर का 85 महिलाओं ने लाभ उठाया। में कॉलेज परिसर व्धवार आयोजित शिविर में पीजीआई के आन्कोलॉजी विभाग की पूर्व प्रोफेसर फिरोजा पटेल बतौर मुख्य अतिथि उपस्थित रहीं। शिविर में 35 से अधिक महिलाओं के मैमोग्राफी और 50 अन्य के डेकसा टेस्ट किए गए। शिविर का आयोजन अमृत कैंसर फाउंडेशन और एनजीओ द लास्ट बैंचर्स ने कॉलेज की महिला स्टॉफ और छात्राओं के लिए लगाया। शिविर में कॉलेज की प्रिंसिपल जसविंदर कौर, सतविंदर कौर सहित रविंद्र सिंह विशिष्ठ अतिथि के रूप में उपस्थित रहे। ब्यूरो Amar ujala, my city, pg. no. 05 dt.

कैंसर जांच शिविर,

Women Health & Hygiene

Nov 04, 2019

dav One seminar was organised on Women health & hygiene by NSS to create a safe zone for women to discuss and share their issues and experiences relating to health and hygiene.





(Co-educational, Affiliated to Panjab University, Chandigarh) Sector-26, Chandigarh -160019. (0172) 2792754, Telefax: (0172) 2790312

| Talk       | on  |
|------------|-----|
| Breastfeed | ing |

World Breastfeeding Week (Aug 01-07, 2019) celebrated. Sunaina Bansal, a senior gynaecologist and cancer specialist, and NeeruVerma, a childbirth educator from Cloud Nine Hospital were the resource persons. They talk about importance Breastfeeding. They discussed Do's and Don'ts and How to Prevent or Detect Breast Cancer.

Hindustan Times e-Paper - Chandigarh - 6 Aug 2019 - Page #27

## Talk on breastfeeding at SGGS College

CHANDIGARH: To celebrate World Breastfeeding Week, girl students of Sri Guru Gobind Singh College (Co-ed), Sector 26, organised an interactive talk on the importance of