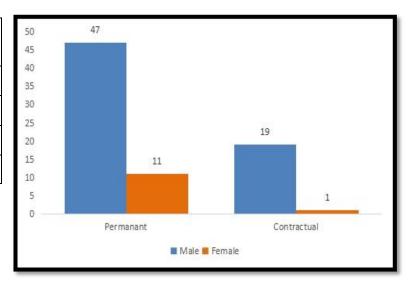

### EQUAL OPPORTUNITY FOR WOMEN FACULTY

• List of Women Principals during Last Five Years

| 31                 | i Guru Gobind Singh Colle | ge, Sector-26 Cl | handigarh  |  |
|--------------------|---------------------------|------------------|------------|--|
|                    | List of Officiatin        | ng Principals    |            |  |
| Sr.no. Name Tenure |                           |                  |            |  |
| Si.iio.            | ivaille                   | From             | То         |  |
| 1                  | Mr Surinder Singh Dhillon | 01.04.2015       | 31.12.2015 |  |
| 2                  | Mr Kuldip Singh           | 01.01.2016       | 30.09.2016 |  |
| 3                  | Dr Jyoti Lamba            | 30.09.2016       | 31.08.2018 |  |
| 4                  | Mrs Rita Singh            | 31.08.2018       | 31.07.2019 |  |
| 5                  | Mrs Satinder Kaur         | 31.07.2019       | 31.03.2020 |  |
| 6                  | Mr Charanjit Singh        | 31.03.2020       | 31.01.2021 |  |
| 7                  | Mrs Sarabjeet Kaur        | 01.02.2021       | 30.06.2021 |  |

• Women Faculty in Advisory Committee

2018-2021 2015-2018

Page 5 of 45

(Co-educational, Affiliated to Panjab University, Chandigarh) Sector-26, Chandigarh -160019. (0172) 2792754, Telefax: (0172) 2790312