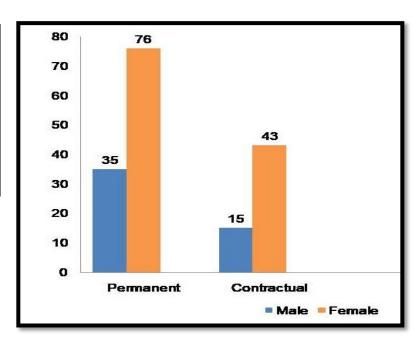

<br>Strength | 5583 | 836     | 6419  |  |





(Co-educational, Affiliated to Panjab University, Chandigarh) Sector-26, Chandigarh -160019. (0172) 2792754, Telefax: (0172) 2790312

| Courses        |      | 2016-17 |       |  |
|----------------|------|---------|-------|--|
| Courses        | Male | Female  | Total |  |
| UG             | 3971 | 1562    | 5533  |  |
| PG             | 325  | 525     | 850   |  |
| Total Strength | 4296 | 2087    | 6383  |  |



### Teaching Faculty

#### **Gender Diversity Graphs**

| 2020-21     |      |        |       |  |  |
|-------------|------|--------|-------|--|--|
|             | Male | Female | Total |  |  |
| Permanent   | 35   | 76     | 111   |  |  |
| Contractual | 15   | 43     | 58    |  |  |
| Total       | 50   | 119    | 169   |  |  |





| 2019-20     |      |        |       |  |  |
|-------------|------|--------|-------|--|--|
|             | Male | Female | Total |  |  |
| Permanent   | 33   | 74     | 107   |  |  |
| Contractual | 12   | 62     | 74    |  |  |
| Total       | 45   | 136    | 181   |  |  |



| 2018-19     |      |        |       |  |  |
|-------------|------|--------|-------|--|--|
|             | Male | Female | Total |  |  |
| Permanent   | 31   | 73     | 104   |  |  |
| Contractual | 11   | 61     | 72    |  |  |
| Total       | 42   | 134    | 176   |  |  |





| 2017-18     |      |        |       |  |  |
|-------------|------|--------|-------|--|--|
|             | Male | Female | Total |  |  |
| Permanent   | 36   | 68     | 104   |  |  |
| Contractual | 14   | 60     | 74    |  |  |
| Tota