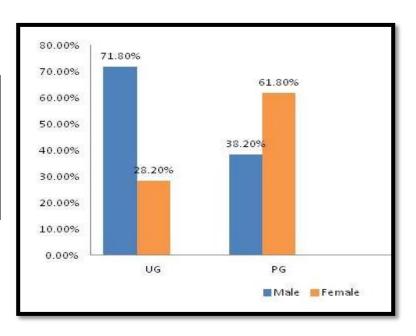

| 555     | 1354  |  |
| Total<br>Strength | 5441 | 870     | 6311  |  |



| Courses           |      | 2017-18 |       |  |
|-------------------|------|---------|-------|--|
| Courses           | Male | Female  | Total |  |
| UG                | 4290 | 404     | 4694  |  |
| PG                | 1293 | 432     | 1725  |  |
| Total<br>Strength | 5583 | 836     | 6419  |  |





(Co-educational, Affiliated to Panjab University, Chandigarh) Sector-26, Chandigarh -160019. (0172) 2792754, Telefax: (0172) 2790312

| Courses        |      | 2016-17 |       |  |
|----------------|------|---------|-------|--|
| Courses        | Male | Female  | Total |  |
| UG             | 3971 | 1562    | 5533  |  |
| PG             | 325  | 525     | 850   |  |
| Total Strength | 4296 | 2087    | 6383  |  |



### Teaching Faculty

#### **Gender Diversity Graphs**

| 2020-21     |      |        |       |  |  |
|-------------|------|--------|-------|--|--|
|             | Male | Female | Total |  |  |
| Permanent   | 35   | 76     | 111   |  |  |
| Contractual | 15   | 43     | 58    |  |  |
| Total       | 50   | 119    | 169   |  |  |





| 2019-20     |      |        |       |  |  |
|-------------|------|--------|-------|--|--|
|             | Male | Female | Total |  |  |
| Permanent   | 33   | 74     | 107   |  |  |
| Contractual | 12   | 62     | 74    |  |  |
| Total       | 45   | 136    | 181   |  |  |



| 2018-19     |      |        |       |  |  |
|-------------|------|--------|-------|--|--|
|             | Male | Female | Total |  |  |
| Permanent   | 31   | 73     | 104   |  |