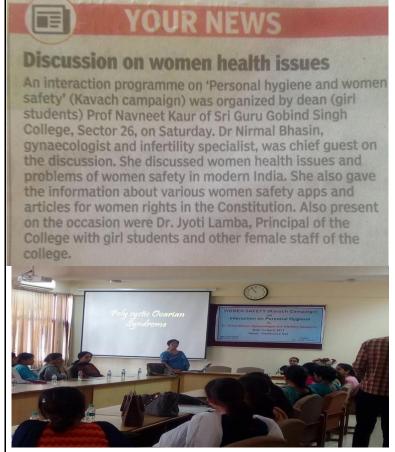

(Co-educational, Affiliated to Panjab University, Chandigarh)
Sector-26, Chandigarh -160019. (0172) 2792754, Telefax: (0172) 2790312

AIDS Awareness Rally

Dec 01, 2017

An AIDS Awareness Rally was carried out by the volunteers of the college on World AIDS Day by Red Ribbon Club. The main aim of the Red Ribbon Club is to carry out various activities to create AIDS awareness among students and society.



Rally on World AIDS Day

Intimate
Hygiene and
Women Safety
(Kavach
Campaign)

Apr 01, 2017.

The office of Dean Girls Student Welfare organised an interaction programme on 'Intimate Hygiene and Women Safety (Kavach Campaign)'. Dr. NirmalBhasin, gynecologist and infertility specialist, was the chief guest. She discussed women's health issues and problems of women safety in modern India.





(Co-educational, Affiliated to Panjab University, Chandigarh) Sector-26, Chandigarh -160019. (0172) 2792754, Telefax: (0172) 2790312

AIDS Awareness Rally

Dec 01, 2016

An AIDS Awareness Rally and a Candle light procession was carried out by the volunteers of the College on World AIDS Day under Red Ribbon Society.



**Health Day** 

Dec 01, 2016

Health Day was organised on World AIDS Day by the Red Ribbon Society. A lecture was delivered to enlighten students about the vitality of healthy life and to fight the menace of AIDS.