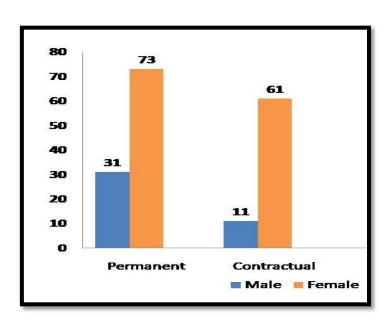

### EQUAL OPPORTUNITY FOR WOMEN FACULTY

• List of Women Principals during Last Five Years

| 31                 | i Guru Gobind Singh Colle | ge, Sector-26 Cl | handigarh  |  |
|--------------------|---------------------------|------------------|------------|--|
|                    | List of Officiatin        | ng Principals    |            |  |
| Sr.no. Name Tenure |                           |                  |            |  |
| Si.iio.            | ivaille                   | From             | То         |  |
| 1                  | Mr Surinder Singh Dhillon | 01.04.2015       | 31.12.2015 |  |
| 2                  | Mr Kuldip Singh           | 01.01.2016       | 30.09.2016 |  |
| 3                  | Dr Jyoti Lamba            | 30.09.2016       | 31.08.2018 |  |
| 4                  | Mrs Rita Singh            | 31.08.2018       | 31.07.2019 |  |
| 5                  | Mrs Satinder Kaur         | 31.07.2019       | 31.03.2020 |  |
| 6                  | Mr Charanjit Singh        | 31.03.2020       | 31.01.2021 |  |
| 7                  | Mrs Sarabjeet Kaur        | 01.02.2021       | 30.06.2021 |  |

• Women Faculty in Advisory Committee

2018-2021 2015-2018

Page 5 of 45

(Co-educational, Affiliated to Panjab University, Chandigarh) Sector-26, Chandigarh -160019. (0172) 2792754, Telefax: (0172) 2790312