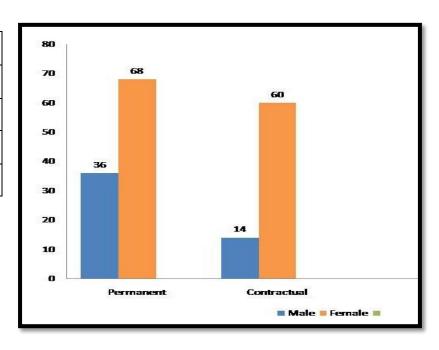

### EQUAL OPPORTUNITY FOR WOMEN FACULTY

• List of Women Principals during Last Five Years

| 31                 | i Guru Gobind Singh Colle | ge, Sector-26 Cl | handigarh  |  |
|--------------------|---------------------------|------------------|------------|--|
|                    | List of Officiatin        | ng Principals    |            |  |
| Sr.no. Name Tenure |                           |                  |            |  |
| Si.iio.            | ivaille                   | From             | То         |  |
| 1                  | Mr Surinder Singh Dhillon | 01.04.2015       | 31.12.2015 |  |
| 2                  | Mr Kuldip Singh           | 01.01.2016       | 30.09.2016 |  |
| 3                  | Dr Jyoti Lamba            | 30.09.2016       | 31.08.2018 |  |
| 4                  | Mrs Rita Singh            | 31.08.2018       | 31.07.2019 |  |
| 5                  | Mrs Satinder Kaur         | 31.07.2019       | 31.03.2020 |  |
| 6                  | Mr Charanjit Singh        | 31.03.2020       | 31.01.2021 |  |
| 7                  | Mrs Sarabjeet Kaur        | 01.02.2021       | 30.06.2021 |  |

• Women Faculty in Advisory Committee

2018-2021 2015-2018

Page 5 of 45

(Co-educational, Affiliated to Panjab University, Chandigarh) Sector-26, Chandigarh -160019. (0172) 2792754, Telefax: (0172) 2790312