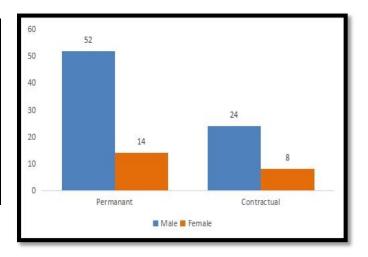

l | 19   | 01     | 20    |
| Total       | 66   | 12     | 78    |



| 2019-20     |      |        |       |
|-------------|------|--------|-------|
|             | Male | Female | Total |
| Permanent   | 48   | 12     | 60    |
| Contractual | 34   | 09     | 43    |
| Total       | 82   | 21     | 103   |





| 2018-19     |      |        |       |
|-------------|------|--------|-------|
|             | Male | Female | Total |
| Permanent   | 50   | 13     | 63    |
| Contractual | 25   | 10     | 35    |
| Total       | 75   | 23     | 98    |



| 2017-18     |      |        |       |
|-------------|------|--------|-------|
|             | Male | Female | Total |
| Permanent   | 52   | 14     | 66    |
| Contractual | 24   | 08     | 32    |
| Total       | 76   | 22     | 98    |



| 2016-17     |      |        |       |
|-------------|------|--------|-------|
|             | Male | Female | Total |
| Permanent   | 51   | 13     | 64    |
| Contractual | 23   | 05     | 28    |
| Total       | 74   | 18     | 92    |





(Co-educational, Affiliated to Panjab University, Chandigarh)
Sector-26, Chandigarh -160019. (0172) 2792754, Telefax: (0172) 2790312

#### **SECTION G: COUNSELLING**

Students can avail various types of Counselling services at College:

**Academic Counselling:** The College provides Counselling related to academic choices during the admissions process to enable students to decide upon their course of study. Teachers, Dean Girl Students and Girls' Hostel Warden counsel the girl students and resolve their issues at the time of admission

| Cleas  Te