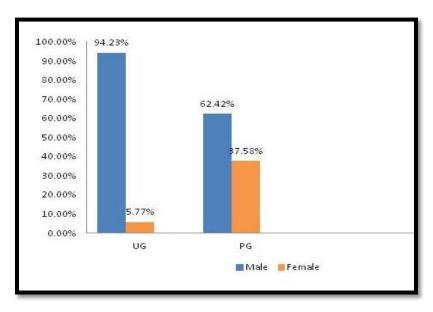

ular be issued to inversity Chandigarh to implement Child yees as per directives of the Central |



(Co-educational, Affiliated to Panjab University, Chandigarh)
Sector-26, Chandigarh -160019. (0172) 2792754, Telefax: (0172) 2790312

#### **SECTION F: GENDER DIVERSITY**

The College regularly analyses the gender diversity of the students and staff to assess the gender specific requirement for infrastructure and other amenities.

Gender Diversity graphs 2020-21 to 2016-17

### • Student Strength (Male /Female)

| Courses           |      | 2020-21 |       |
|-------------------|------|---------|-------|
| Courses           | Male | Female  | Total |
| UG                | 5394 | 330     | 5724  |
| PG                | 932  | 561     | 1493  |
| Total<br>Strength | 6326 | 891     | 7217  |



| Courses           |      |        |       |
|-------------------|------|--------|-------|
| Courses           | Male | Female | Total |
| UG                | 5070 | 320    | 5390  |
| PG                | 880  | 577    | 1457  |
| Total<br>Strength | 5950 | 897    | 6847  |





| Courses           |      | 2018-19 |       |  |
|-------------------|------|---------|-------|--|
| Courses           | Male | Female  | Total |  |
| UG                | 4642 | 315     | 4957  |  |
| PG                | 799  | 555     | 1354  |  |
| Total<br>Strength | 5441 | 870     | 6311  |  |



| Courses           |      | 2017-18 |       |  |
|-------------------|------|---------|-------|--|
| Courses           | Male | Female  | Total |  |
| UG                | 4290 | 404     | 4694  |  |
| PG