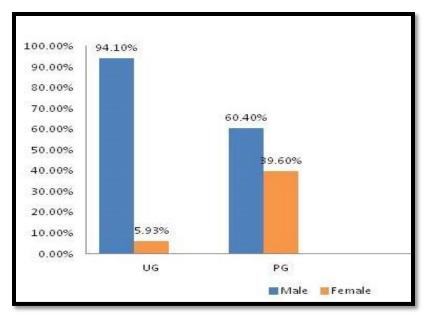

llege regularly analyses the gender diversity of the students and staff to assess the gender specific requirement for infrastructure and other amenities.

Gender Diversity graphs 2020-21 to 2016-17

### • Student Strength (Male /Female)

| Courses           |      | 2020-21 |       |
|-------------------|------|---------|-------|
| Courses           | Male | Female  | Total |
| UG                | 5394 | 330     | 5724  |
| PG                | 932  | 561     | 1493  |
| Total<br>Strength | 6326 | 891     | 7217  |



| Courses           |      |        |       |
|-------------------|------|--------|-------|
| Courses           | Male | Female | Total |
| UG                | 5070 | 320    | 5390  |
| PG                | 880  | 577    | 1457  |
| Total<br>Strength | 5950 | 897    | 6847  |





| Courses           |      | 2018-19 |       |  |
|-------------------|------|---------|-------|--|
| Courses           | Male | Female  | Total |  |
| UG                | 4642 | 315     | 4957  |  |
| PG                | 799  | 555     | 1354  |  |
| Total<br>Strength | 5441 | 870     | 6311  |  |



| Courses           |      | 2017-18 |       |  |
|-------------------|------|---------|-------|--|
| Courses           | Male | Female  | Total |  |
| UG                | 4290 | 404     | 4694  |  |
| PG                | 1293 | 432     | 1725  |  |
| Total<br>Strength | 5583 | 836     | 6419  |  |





(Co-educational, Affiliated to Panjab University, Chandigarh) Sector-26, Chandigarh -160019. (0172) 2792754, Telefax: (0172) 2790312

| Courses        |      | 2016-17 |       |  |
|------