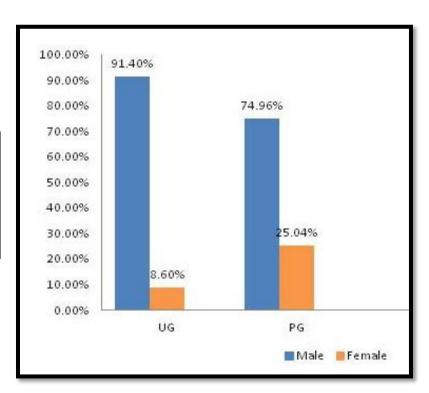

-----|
| Courses           | Male | Female | Total |
| UG                | 5070 | 320    | 5390  |
| PG                | 880  | 577    | 1457  |
| Total<br>Strength | 5950 | 897    | 6847  |





| Courses           |      | 2018-19 |       |  |
|-------------------|------|---------|-------|--|
| Courses           | Male | Female  | Total |  |
| UG                | 4642 | 315     | 4957  |  |
| PG                | 799  | 555     | 1354  |  |
| Total<br>Strength | 5441 | 870     | 6311  |  |



| Courses           |      | 2017-18 |       |  |
|-------------------|------|---------|-------|--|
| Courses           | Male | Female  | Total |  |
| UG                | 4290 | 404     | 4694  |  |
| PG                | 1293 | 432     | 1725  |  |
| Total<br>Strength | 5583 | 836     | 6419  |  |





(Co-educational, Affiliated to Panjab University, Chandigarh) Sector-26, Chandigarh -160019. (0172) 2792754, Telefax: (0172) 2790312

| Courses        |      | 2016-17 |       |  |
|----------------|------|---------|-------|--|
| Courses        | Male | Female  | Total |  |
| UG             | 3971 | 1562    | 5533  |  |
| PG             | 325  | 525     | 850   |  |
| Total Strength | 4296 | 2087    | 6383  |  |



### Teaching Faculty

#### **Gender Diversity Graphs**

| 2020-21     |      |        |       |  |  |
|-------------|------|--------|-------|--|--|
|             | Male | Female | Total |  |  |
| Permanent   | 35   | 76     | 111   |  |  |
| Contractual | 15   | 43     | 58    |  |  |
| Total       | 50   | 119    | 169   |  |  |





| 2019-20     |      |        |       |